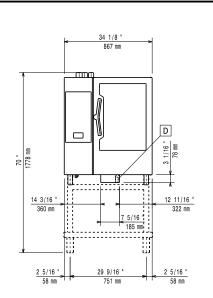

#### **Main Features**

- Boilerless steaming function to add and retain moisture for high quality, consistent cooking results.
- Dry hot convection cycle (max 300 °C) ideal for low humidity cooking. Automatic moistener (11 settings) for boiler-less steam generation.
- EcoDelta cooking: cooking with food probe maintaining preset temperature difference between the core of the food and the cooking chamber.
- Programs mode: a maximum of 1000 recipes can be stored in the oven's memory, to recreate the exact same recipe at any time. The recipes can be group in 16 different categories to better organize the menu. 16-step cooking programs also available.
- MultiTimer function to manage up to 20 different cooking cycles at the same time, improving flexibility and ensuring excellent cooking results. Can be saved up to 200 MultiTimer programs.
- Fan with 7 speed levels from 300 to 1500 RPM and reverse rotation for optimal evenness. Fan stops in less than 5 seconds when door is opened.
- Single sensor core temperature probe included.
- Pictures upload for full customization of cooking cycles.
- Automatic fast cool down and pre-heat function.
- Different chemical options available: solid (phosphate-free), liquid (requires optional accessory).
- GreaseOut: predisposed for integrated grease drain and collection for safer operation (dedicated base as optional accessory).
- USB port to download HACCP data, share cooking programs and configurations.
   USB port also allows to plug-in sous-vide probe (optional accessory).
- Back-up mode with self-diagnosis is automatically activated if a failure occurs to avoid downtime.
- Capacity: 10 GN 1/1 trays.
- OptiFlow air distribution system to achieve maximum performance in chilling/heating eveness and temperature control thanks to a special design of the chamber.