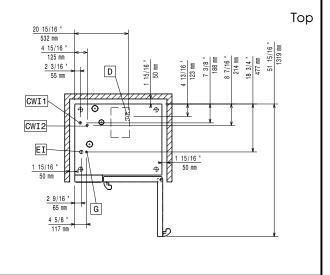

#### **Main Features**

- Boilerless steaming function to add and retain moisture for high quality, consistent cooking results.
- Dry hot convection cycle (max 300 °C) ideal for low humidity cooking. Automatic moistener (11 settings) for boiler-less steam generation.
- EcoDelta cooking: cooking with food probe maintaining preset temperature difference between the core of the food and the cooking chamber.
- Programs mode: a maximum of 1000 recipes can be stored in the oven's memory, to recreate the exact same recipe at any time. The recipes can be group in 16 different categories to better organize the menu. 16-step cooking programs also available.
- MultiTimer function to manage up to 20 different cooking cycles at the same time, improving flexibility and ensuring excellent cooking results. Can be saved up to 200 MultiTimer programs.
- Fan with 7 speed levels from 300 to 1500 RPM and reverse rotation for optimal evenness. Fan stops in less than 5 seconds when door is opened.
- Single sensor core temperature probe included.
- Pictures upload for full customization of cooking cycles.
- Automatic fast cool down and pre-heat function.
- Different chemical options available: solid (phosphate-free), liquid (requires optional accessory).
- GreaseOut: predisposed for integrated grease drain and collection for safer operation (dedicated base as optional accessory).
- USB port to download HACCP data, share cooking programs and configurations.
   USB port also allows to plug-in sous-vide probe (optional accessory).
- Back-up mode with self-diagnosis is automatically activated if a failure occurs to avoid downtime.
- Capacity: 10 GN 1/1 trays.
- OptiFlow air distribution system to achieve maximum performance in chilling/heating eveness and temperature control thanks to a special design of the chamber.